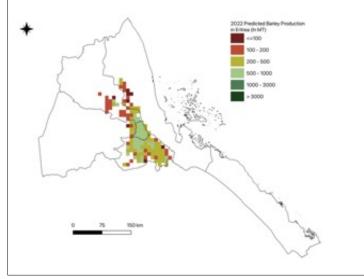

In 2023, Barley production in Eritrea is projected to reach 55,825 metric tons (MT), indicating a 6% increase over 2022 production levels. The most significant production levels are expected in areas such as Dibarwa (Debub), Serejeka (Maekel), Mendefera (Debub), and Dekemehare (Debub), with production levels estimated at 5,341 MT, 4,731 MT, 4,623 MT, and 4,389 MT, respectively. In comparison, lower production volumes are observed in Mansura (Gash Barka), Keren (Anseba), Asmat (Anseba), May Mine (Debub), and Hagaz (Anseba) with production levels reaching only, 55 MT, 225 MT, 353 MT, 357 MT, and 458 MT, respectively.

Moreover, the most significant Barley production increases in 2023 are expected to occur in Senafe (Debub), Dekemehare, Dibarwa, Mendefera, and Serejeka with differences of respectively, 839 MT, 585 MT, 512 MT, 477 MT, and 439 MT. These correspond to changes of, respectively, 36%, 15%, 11%, 11%, and 10%.