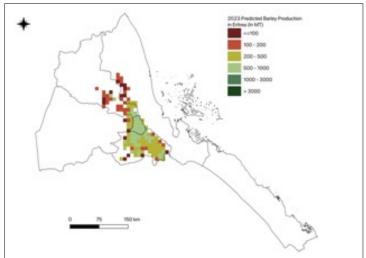

In 2023, Barley production in Eritrea is projected to reach 55,825 metric tons (MT), indicating a 6% increase over 2022 production levels. The most significant production levels are expected in areas such as Dibarwa (Debub), Serejeka (Maekel), Mendefera (Debub), and Dekemehare (Debub), with production levels estimated at 5,341 MT, 4,731 MT, 4,623 MT, and 4,389 MT, respectively. In comparison, lower production volumes are observed in Mansura (Gash Barka), Keren (Anseba), Asmat (Anseba), May Mine (Debub), and Hagaz (Anseba) with production levels reaching only, 55 MT, 225 MT, 353 MT, 357 MT, and 458 MT, respectively.

Moreover, the most significant Barley production increases in 2023 are expected to occur in Senafe (Debub), Dekemehare, Dibarwa, Mendefera, and Serejeka with differences of respectively, 839 MT, 585 MT, 512 MT, 477 MT, and 439 MT. These correspond to changes of, respectively, 36%, 15%, 11%, 11%, and 10%.